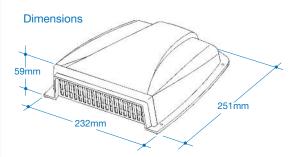

the DuraCowl using the wall plugs and security fixings supplied.

Fix in accordance with manufacturer's instructions, available from Glidevale.

2 Brooklands Road, Sale, Cheshire M33 3SS, Telephone: 0161 905 5700 Fax: 0161 905 2085. Email: info@glidevale.com.

- \* Delete as appropriate
- \*\* New build applications

## **BENEFITS**

- Manufactured from ABS, offering both vandal and impact resistance.
- Polymeric colour bonding process offers a tough, fade resistant surface which will not flake.
- Aluminium 4mm ventilation slots resist nesting insect ingress and minimises the risk of blockage from airborne debris.
- Available in 5 standard colours:
   Red, terracotta, buff, brown and red blend.
- Colour matching service available.
- Supplied with vandal resistant security fixing screws.



## GLIDEVALE

2 Brooklands Road, Sale, Cheshire M33 3SS Tel: 0161 905 5700 Fax: 0161 905 2085 Email: info@glidevale.com Web: www.glidevale.com

Glidevale maintains a policy of continuous development and reserves the right to amend product specifications without notice.



A division of Building Product Design Ltd. Company Registration No; 3944123