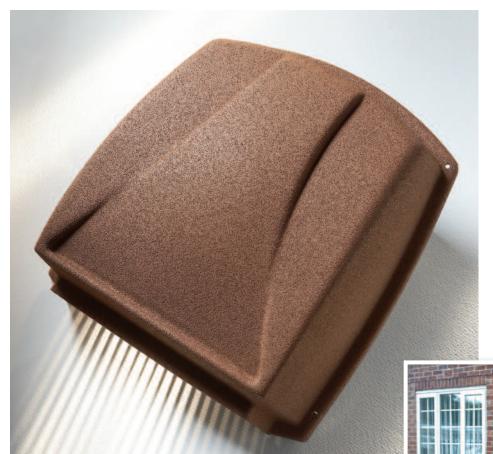

## DURACOWL WALL COWL

Glidevale's DuraCowl wall cowl is a highly durable, low profile, economical solution to protect tumble dryer wall outlets or other wall mounted extract fans.

Available in a range of five standard colours, it can also be colour matched for new build applications.

## **BENEFITS**

- Manufactured from ABS, offering both vandal and impact resistance.
- Polymeric colour bonding process offers a tough, fade resistant surface which will not flake.
- Aluminium 4mm ventilation slots resist nesting insect ingress and minimises the risk of blockage from airborne debris.
- Available in 5 standard colours:
   Red, terracotta, buff, brown and red blend.
- Colour matching service available.
- Supplied with vandal resistant security fixing screws.